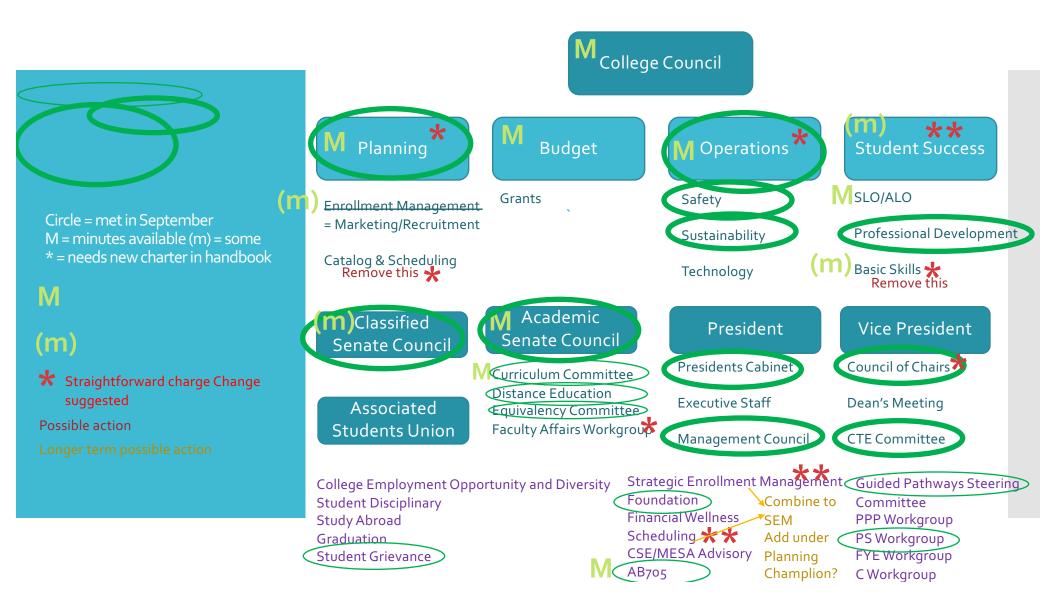

|                          | College Council<br>KK, VG, SA, NF, JL                             |                                                        |                        |                                                 |                                                            |
|--------------------------|-------------------------------------------------------------------|--------------------------------------------------------|------------------------|-------------------------------------------------|------------------------------------------------------------|
|                          | Planning<br>JC, KK, F1, F2                                        | Budget<br>КК, CS                                       |                        | Operations<br>EG, (KK)                          | Student Success<br>AP, F2                                  |
| Faculty<br>Participation | Enrollment Management<br>= Marketing/Recruitment:<br>NA, RC, SB-D | Grants: F1, F2                                         |                        | Safety: LC, NL, F <sub>3</sub> , F <sub>4</sub> | SLO/ALO: CB/BG, EC, TN                                     |
|                          |                                                                   | :                                                      |                        | Sustainability: NS, JE-L,<br>F3, F4, F5, F6     | Professional Development:<br>AP, MA (CM-C, LS, JL, KH, VC) |
|                          |                                                                   | Technology: F1, F2, F3, F4                             |                        |                                                 |                                                            |
|                          | Classified<br>Senate Council                                      | Academic<br>Senate Counc                               |                        | President                                       | Vice President                                             |
|                          |                                                                   | Curriculum Comm                                        | nittee                 | Presidents Cabinet                              | Council of Chairs MA                                       |
|                          | Associated                                                        | MW, NA, LS, CB, J<br>LA, AG                            | 10,                    | Executive Staff                                 | Dean's Meeting                                             |
|                          | Students Union                                                    | SS2, LA2<br>Distance Education                         | on                     | Management Council                              | CTE Committee CB                                           |
|                          | College Employment<br>Opportunity and Diversity                   | MK, MA, AG, CM-C<br>KL, AK, JO, BS, FR,<br>Equivalency | R, MIStrateg<br>Founda | gic Enrollment Manageme                         |                                                            |
|                          | Student Disciplinary<br>Study Abroad                              | Committee<br>KK, MW, BG, RC                            | Financi<br>Schedu      | al Wellness SEM                                 | PPP Workgroup LA, F2                                       |
|                          | Graduation<br>Student Grievance MW, Et                            |                                                        | CSE/M                  | ESA Advisory Planning<br>NB, M, DL Champlion    | FYE Workgroup F1                                           |